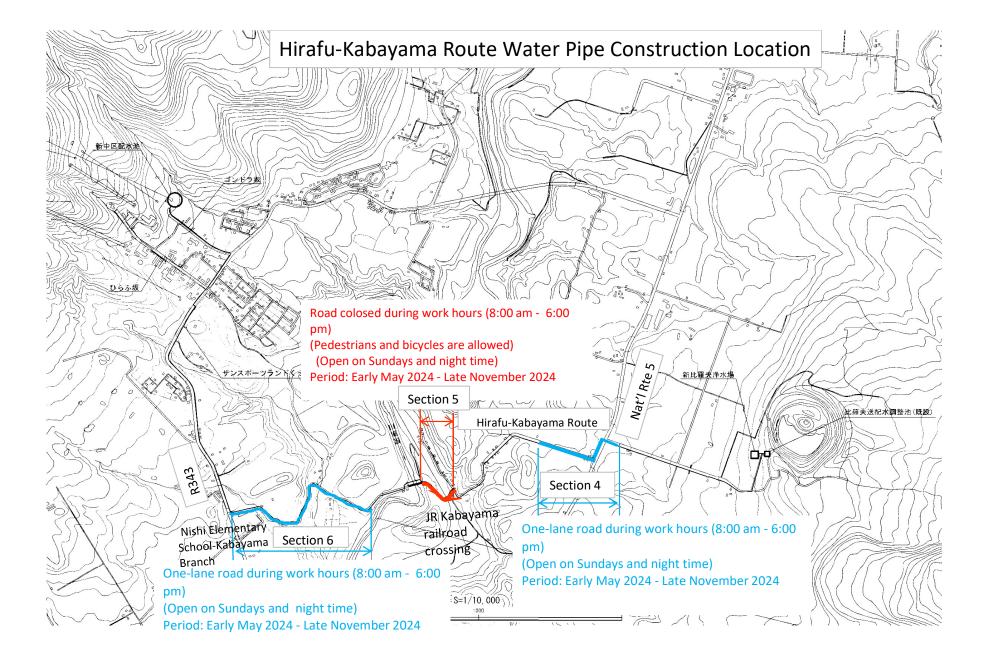

## Notice of road closure due to water pipe installation work on Hirafu-Kabayama Route

Kutchan Town Water Service Division

Kutchan Town Water Service Division will install water pipes on the Hirafu- Kabayama Route by closing some sections due to the inclease in water demand. (Please refer to the construction location map.)

Thank you for your understanding and cooperation.

1.Regulation section and time
Section 5 : Road closed 8:00 am - 6:00 pm
Section 4 and Section 6 : One-lane road 8:00 am - 6:00 pm
\*No restrictions on Sundays and night time in all the above construction sections.

2.Regulation period (tentative)Early May 2024 - Late November 2024Detailed schedule will be announced as soon as it is determined.

3.Information session A session will be held after the construction contractor has been selected.