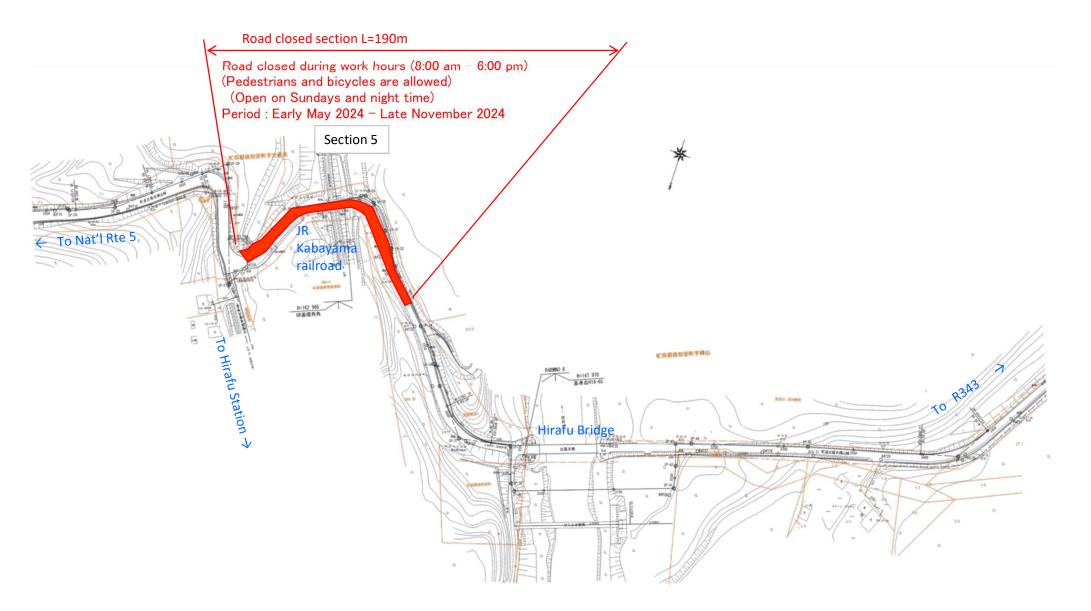

## Hirafu-Kabayama Route Road Closure Detailed Map

Thank you for your understanding and cooperation.

1.Regulation section and time
Section 5 : Road closed 8:00 am - 6:00 pm
Section 4 and Section 6 : One-lane road 8:00 am - 6:00 pm
\*No restrictions on Sundays and night time in all the above construction sections.